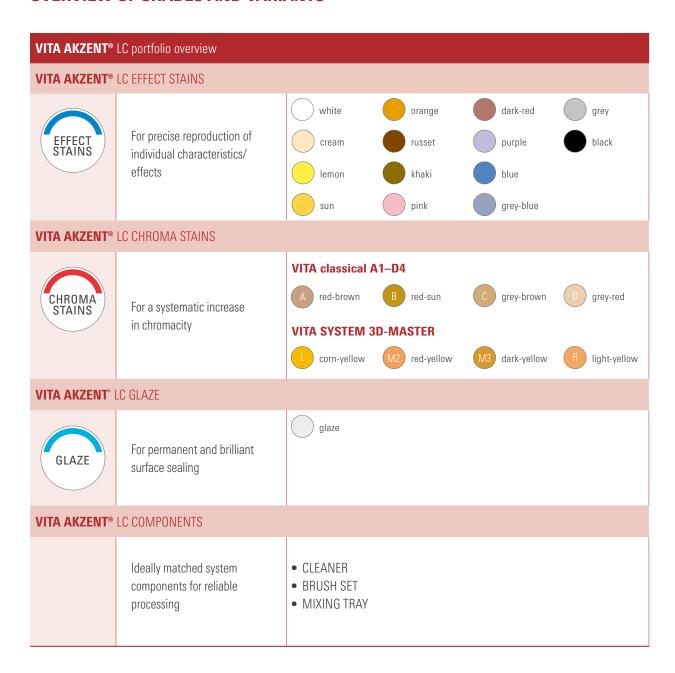

and reliable shade correction.



## **Reliable reproduction**

**Easy modification** 

**Efficient processing** 

**Durable results** 

- Reliable, natural reproduction of all the shade nuances of natural dentition, thanks to a wide range of brilliant effect stains
- Simple realization of shade modifications with a brush stroke, using chroma shades for plannable, systematic control of the chromaticity of dental restorations
- Apply individual shade effects with pinpoint accuracy and apply shades efficiently over a large area, thanks to effect and chroma stains with ideally matched viscosities
- Produce restorations with consistently brilliant shade rendering and high gloss stability, thanks to stains with good wear and resistance to discoloration

## **OVERVIEW OF SHADES AND VARIANTS**