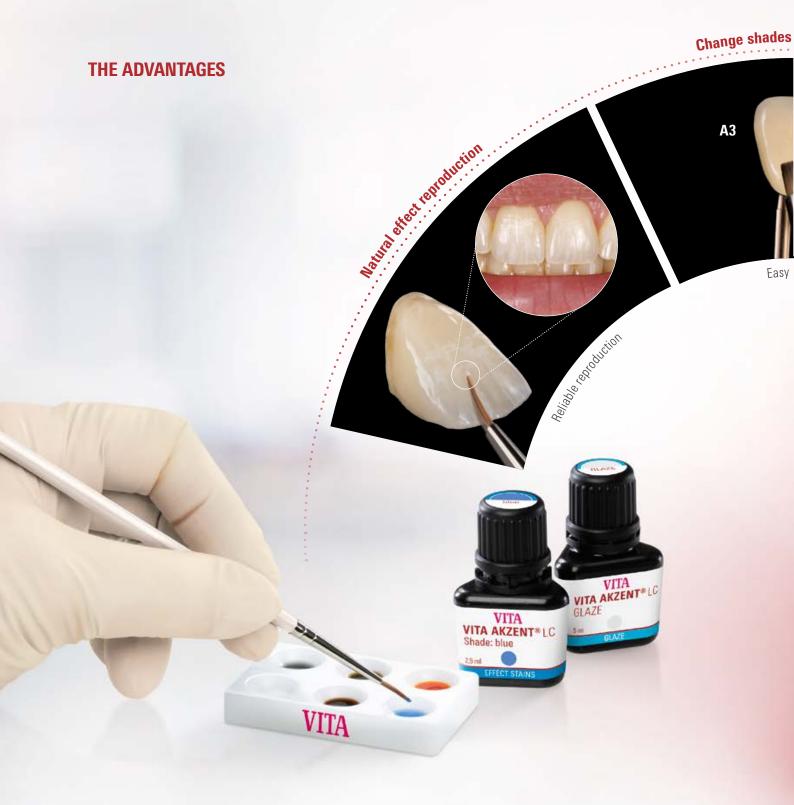

## **Reliable reproduction**

**Easy modification** 

**Efficient processing** 

**Durable results** 

- Reliable, natural reproduction of all the shade nuances of natural dentition, thanks to a wide range of brilliant effect stains
- Simple realization of shade modifications with a brush stroke, using chroma shades for plannable, systematic control of the chromaticity of dental restorations
- Apply individual shade effects with pinpoint accuracy and apply shades efficiently over a large area, thanks to effect and chroma stains with ideally matched viscosities
- Produce restorations with consistently brilliant shade rendering and high gloss stability, thanks to stains with good wear and resistance to discoloration