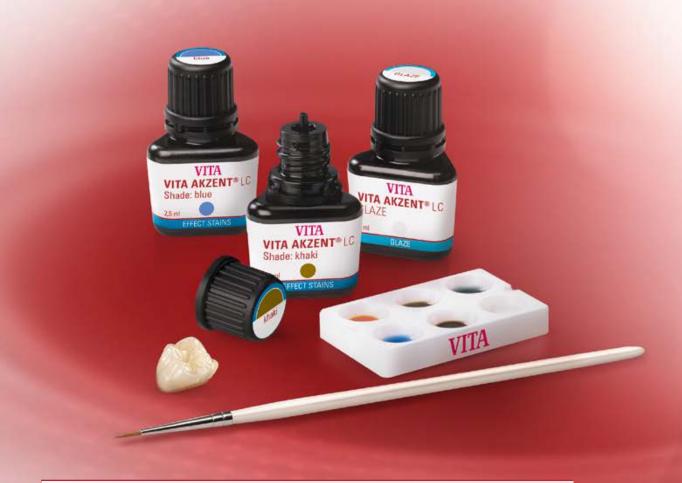

## **CONCEPT AND BENEFITS**

**VITA AKZENT®** LC is a stain/glaze system for characterizing all indirect restorations made of composite, polymer and hybrid ceramic. The stains enable precise effect reproduction and reliable shade correction.